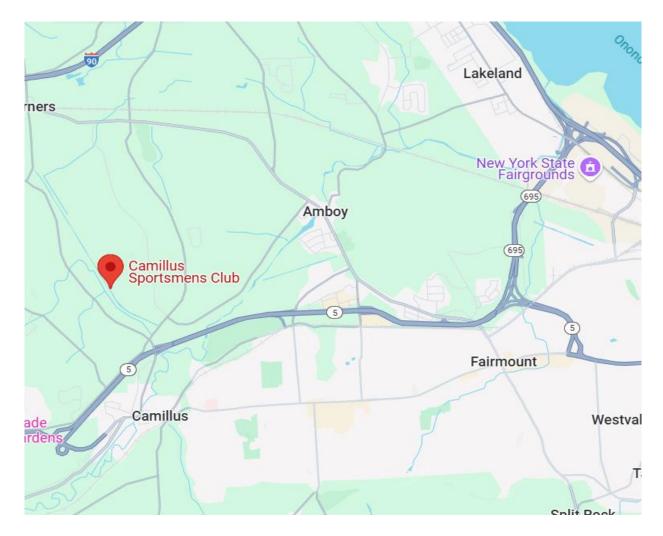

#### Directions to

Camillus Sportsmens Club 5801 Devoe Road Camillus NY 13031

The Club has a long driveway and is not visible from the road The entrance is across from the Erie Canal Park Museum.

**From North of Syracuse:** From I-690 W, take NY-5 W to the exit toward Camillus/Warners, Turn right onto Newport Rd,then turn right onto Devoe Road.

**From South of Syracuse:** From 81 N, exit toward Camillus/Warners, Turn right onto Newport Rd,then turn right onto Devoe Road.

**From the East:** From I-690 W, take NY-5 W to the exit toward Camillus/Warners, Turn right onto Newport Rd,then turn right onto Devoe Road.

From the West: Take Rt 5 east, turn left onto lke Dixon Rd,